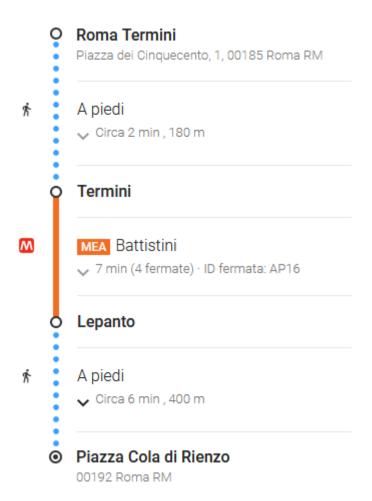

#### **Termini Station**

From Roma Termini railway station take the underground line A towards Battistini and get off at **Lepanto** stop (the journey takes about 10 minutes)