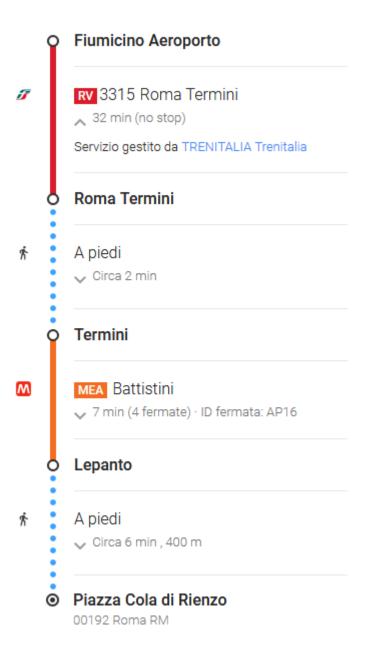

### **Airport Fiumicino**

Rome Fiumicino Airport is connected to the city through a local railway service, Leonardo Express, with departures for Termini station every 30 minutes.

Take the underground line A towards Battistini and get off at **Lepanto** stop (the journey takes about 10 minutes).

#### **Termini Station**

From Roma Termini railway station take the underground line A towards Battistini and get off at **Lepanto** stop (the journey takes about 10 minutes)